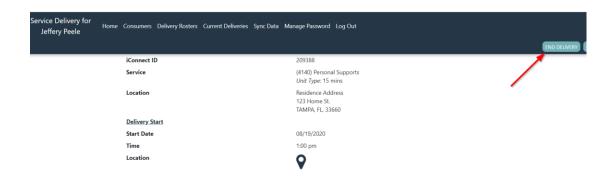

8. Select a consumer to display the service delivery screen. The consumer's iConnect ID and the start date will auto-populate and cannot be edited.

9. Select a service by clicking the + icon. Only the consumer's approved services will be shown.

10. Select the location by clicking the + icon. Only a consumer's approved locations will be shown.

11. Click Start

12. You will receive a message that you are more than the allowable distance from the approved location. This is because this is a training consumer. Click "Yes" on the message window.