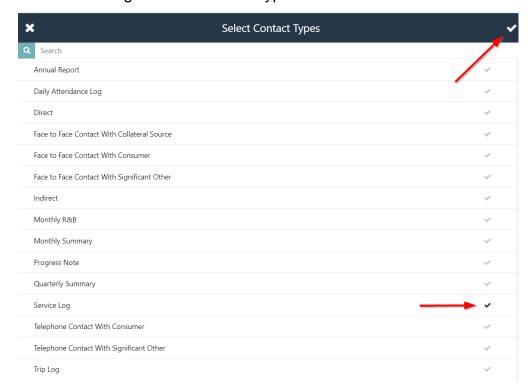

ID and the start date will auto-populate and cannot be edited.



9. Select a service by clicking the + icon. Only the consumer's approved services will be shown.



10. Select the location by clicking the + icon. Only a consumer's approved locations will be shown.



11. Click Start



12. You will receive a message that you are more than the allowable distance from the approved location. This is because this is a training consumer. Click "Yes" on the message window.



13. Select "Home" as the Place of Service



14. Click on the "+" next to Note. In the Note window, type your name and the email that you registered for the webinar with. This is how your completion of the service delivery for training purposes is tracked.



15. Select "Service Log" as the Contact Type for this service.



## 16. Click End Delivery



## 17. Click Upload Delivery



18. You should receive the delivery uploaded message. You have completed the post-test and can log out of the APD iConnect Training EVV mobile site.