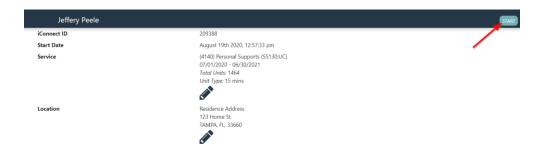

8. Select a consumer to display the service delivery screen. The consumer's iConnect ID and the start date will auto-populate and cannot be edited.

9. Select a service by clicking the + icon. Only the consumer's approved services will be shown.

10. Select the location by clicking the + icon. Only a consumer's approved locations will be shown.

11. Click Start

12. You will receive a message that you are more than the allowable distance from the approved location. This is because this is a training consumer. Click "Yes" on the message window.