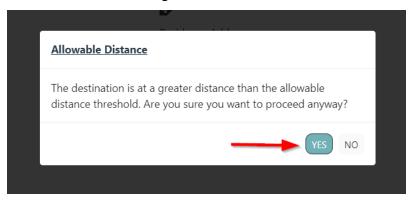

10. Select the location by clicking the + icon. Only a consumer's approved locations will be shown.

11. Click Start

12. You will receive a message that you are more than the allowable distance from the approved location. This is because this is a training consumer. Click "Yes" on the message window.