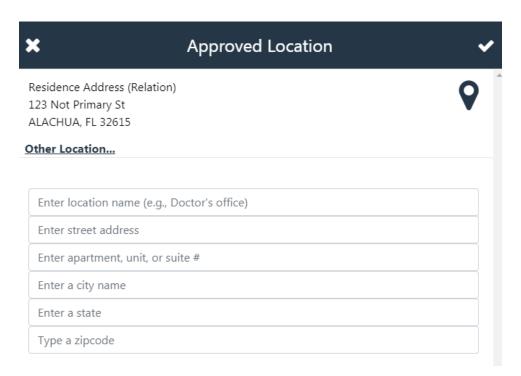

10. Select the location by clicking the + icon. Only a consumer's approved locations will be shown.

11. Click Start

12. You will receive a message that you are more than the allowable distance from the approved location. This is because this is a training consumer. Click "Yes" on the message window.