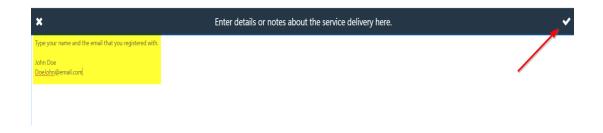

13. Select "Home" as the Place of Service

14. Click on the "+" next to Note. In the Note window, type your name and the email that you registered for the webinar with. This is how your completion of the service delivery for training purposes is tracked.