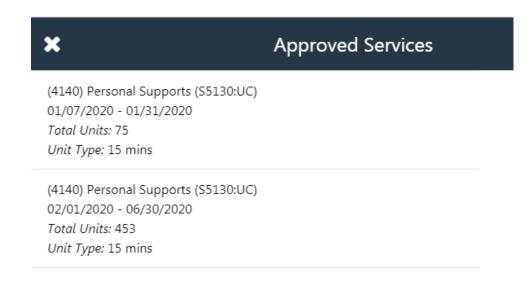

8. Select a consumer to display the service delivery screen. The consumer's iConnect ID and the start date will auto-populate and cannot be edited.

9. Select a service by clicking the + icon. Only the consumer's approved services will be shown.