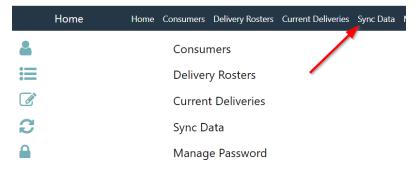

Your username is: EVV\_Worker Your password is: Password1

4. Navigate to and click Sync Data in the menu bar.

- 5. Then navigate to Consumers and select "Consumers Assigned to Me."
- 6. Select a consumer.
- 7. Click Create New Delivery to display the service delivery screen