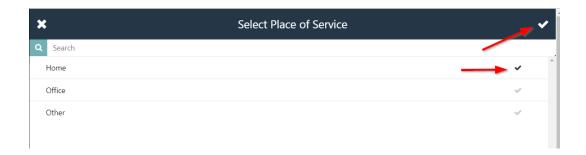

13. Select "Home" as the Place of Service

14. Click on the "+" next to Note. In the Note window, type your name and the email that you registered for the webinar with. This is how your completion of the service delivery for training purposes is tracked.