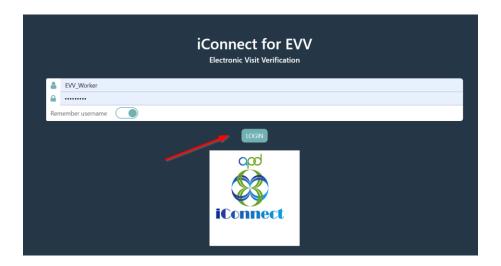

- 1. Make sure your device (laptop, tablet, mobile phone, etc.) has internet access (i.e. cellular data or Wi-Fi).
- 2. Make sure location services / GPS is enabled on your device
- 3. Using your device browser (Chrome, Foxfire, Safari), login in to the APD iConnect Training EVV mobile site. You can copy and paste to your browser. https://ltssbhtr1.mediware.com/flapd-training-evv/ui/

Your username is: EVV\_Worker Your password is: Password1

4. Navigate to and click Sync Data in the menu bar.

- 5. Then navigate to Consumers and select "Consumers Assigned to Me."
- 6. Select a consumer.
- 7. Click Create New Delivery to display the service delivery screen