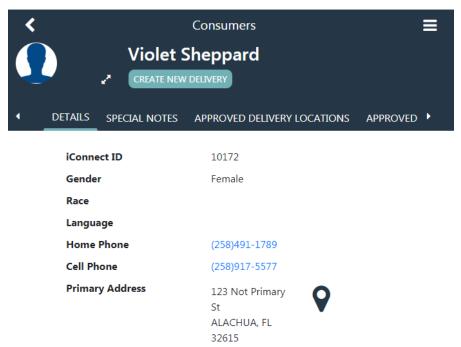

Your username is: EVV\_Worker Your password is: Password1

4. Navigate to and click Sync Data in the menu bar.

- 5. Then navigate to Consumers and select "Consumers Assigned to Me."
- 6. Select a consumer.
- 7. Click Create New Delivery to display the service delivery screen

8. Select a consumer to display the service delivery screen. The consumer's iConnect ID and the start date will auto-populate and cannot be edited.

9. Select a service by clicking the + icon. Only the consumer's approved services will be shown.