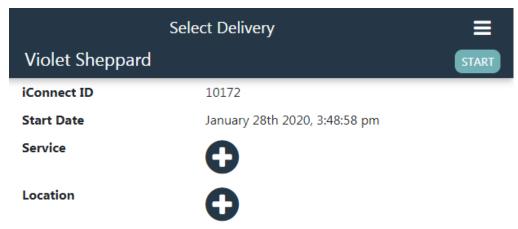

8. Select a consumer to display the service delivery screen. The consumer's iConnect ID and the start date will auto-populate and cannot be edited.

9. Select a service by clicking the + icon. Only the consumer's approved services will be shown.

10. Select the location by clicking the + icon. Only a consumer's approved locations will be shown.

11. Click Start

12. You will receive a message that you are more than the allowable distance from the approved location. This is because this is a training consumer. Click "Yes" on the message window.