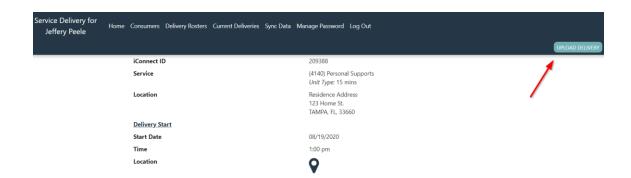

## 17. Click Upload Delivery

18. You should receive the delivery uploaded message. You have completed the post-test and can log out of the APD iConnect Training EVV mobile site.