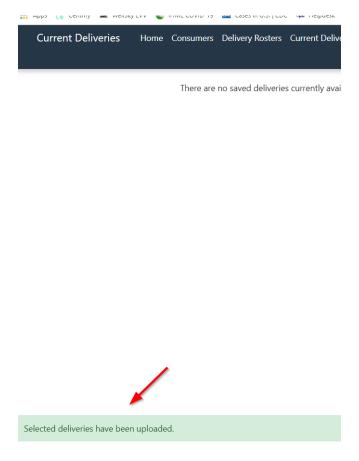

## 17. Click Upload Delivery

18. You should receive the delivery uploaded message. You have completed the post-test and can log out of the APD iConnect Training EVV mobile site.